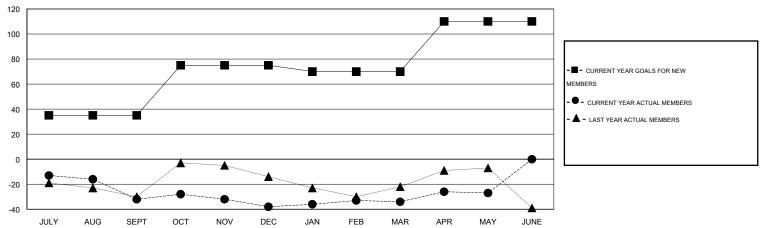

#### GOALS AND ACTUAL MEMBERS CUMULATIVE

| DROPPED CLUBS: 1  DROPPED MEMBERS |                 | 30 CLUBS OF 43 ADDED 1 OR MORE NEW MEMBERS | GENDER DISTRIBU<br>MALE<br>FEMALE     | TION<br>866 (70.18%)<br>368 (29.82%) |            |
|-----------------------------------|-----------------|--------------------------------------------|---------------------------------------|--------------------------------------|------------|
| DECEASED  CLUB CANCELLED  OTHER   | 13<br>22<br>117 | CLICK HERE FOR HEALTH ASSESSMENT DATA      | FAMILY UNIT MEMBERS HEAD OF HOUSEHOLD |                                      | 247<br>119 |
| TOTAL                             | 152             |                                            | NON-HEAD OF HOUSEHOL                  | D                                    | 128        |

## GMT: JERRY SMITH LOCATION OHIO GMT CA 1

|                         |                  | Clubs            |                  |                  | Members                  |                    |                                     |                    |                  |
|-------------------------|------------------|------------------|------------------|------------------|--------------------------|--------------------|-------------------------------------|--------------------|------------------|
|                         | RESUL            | TS FOR 2014-2015 |                  |                  | RESULTS FOR 2014-2015    |                    |                                     |                    |                  |
| QUARTER                 | NEW CLUB<br>GOAL | NEW CLUBS        | DROPPED<br>CLUBS | NET<br>GAIN/LOSS | QUARTER                  | NEW MEMBER<br>GOAL | CHARTER AND<br>NEW MEMBERS<br>ADDED | DROPPED<br>MEMBERS | NET<br>GAIN/LOSS |
| JULY/AUG/SEPT           | 1                | 0                | 0                | 0                | JULY/AUG/SEPT            | 35                 | 28                                  | 60                 | -32              |
| OCT/NOV/DEC JAN/FEB/MAR | 1<br>0           | 0                | 1<br>0           | -1<br>0          | OCT/NOV/DEC  JAN/FEB/MAR | 40<br>-5           | 45<br>29                            | 51<br>25           | -6<br>4          |
| APR/MAY/JUNE            | 1                | 0                | 0                | 0                | APR/MAY/JUNE             | 40                 | 23                                  | 16                 | 7                |