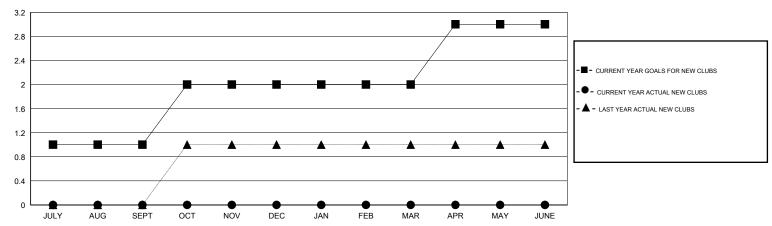

#### GOALS AND ACTUAL NEW CLUBS CUMULATIVE

## GMT: JERRY SMITH LOCATION OHIO GMT CA 1

|                         |                  | Clubs            |                  |                  | Members                  |                    |                                     |                    |                  |
|-------------------------|------------------|------------------|------------------|------------------|--------------------------|--------------------|-------------------------------------|--------------------|------------------|
|                         | RESUL            | TS FOR 2014-2015 |                  |                  | RESULTS FOR 2014-2015    |                    |                                     |                    |                  |
| QUARTER                 | NEW CLUB<br>GOAL | NEW CLUBS        | DROPPED<br>CLUBS | NET<br>GAIN/LOSS | QUARTER                  | NEW MEMBER<br>GOAL | CHARTER AND<br>NEW MEMBERS<br>ADDED | DROPPED<br>MEMBERS | NET<br>GAIN/LOSS |
| JULY/AUG/SEPT           | 1                | 0                | 0                | 0                | JULY/AUG/SEPT            | 35                 | 28                                  | 60                 | -32              |
| OCT/NOV/DEC JAN/FEB/MAR | 1<br>0           | 0                | 1<br>0           | -1<br>0          | OCT/NOV/DEC  JAN/FEB/MAR | 40<br>-5           | 45<br>29                            | 51<br>25           | -6<br>4          |
| APR/MAY/JUNE            | 1                | 0                | 0                | 0                | APR/MAY/JUNE             | 40                 | 23                                  | 16                 | 7                |